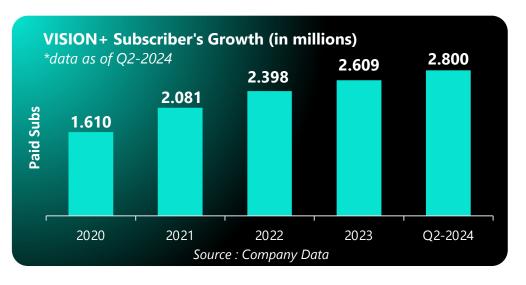

me

## **Subscription Video on Demand (SVOD)**

✓ Vision+ provides extensive original content, thousands hours of VOD, and hundreds of linear channels with catch up features, which are offered independently and through bundling with the packages offered by MNC Vision, K-Vision, and MNC Play.

# Advertising Video on Demand (AVOD)

- ✓ Vision+ offers all of the Group's Pay TV subscribers for free viewing with ad support similar to the content packager they subscribe, providing room for upselling.
- ✓ Free users may upgrade to subscription with no ads if they wish to enjoy premium content, available in sachet pricing, starts from weekly, monthly, and annually subscription fee.

# Future roadmap includes VISION

to become a **SVOD** based **SUPER APP** by adding new engaging content category









V+ Channel

110+

Linear
Channels

Local + Foreign

Premium SVOD platform with the most linear TV offering for OTT in the market

CTI GTV MNCTV VISION REPORTED TO THE STATE OF THE STATE O



Exclusive
27,000+
Hours

The highest quality local content in the country including top rated drama series, movies, and other leading contents



A variety of sporting programs



VISION

**ORIGINALS** 













Key drivers to attract subscribers to Vision+ with aggressive original productions









# Financial Results: MSIN (H1-2024)



| Income Statements                   | Act       | Actual    |      |  |
|-------------------------------------|-----------|-----------|------|--|
| In IDR mio                          | H1-2024   | H1-2023   | YoY  |  |
| Revenues