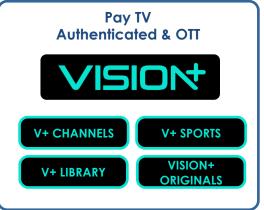

## **Subscription Video on Demand (SVOD)**

✓ Vision+ provides extensive original content, thousands hours of VOD, and hundreds of linear channels with catch up features, which are offered independently and through bundling with the packages offered by MNC Vision, K-Vision, and MNC Play.

# Advertising Video on Demand (AVOD)

- ✓ Vision+ offers all of the Group's Pay TV subscribers for free viewing with ad support similar to the content packager they subscribe, providing room for upselling.
- ✓ Free users may upgrade to subscription with no ads if they wish to enjoy premium content, available in sachet pricing, starts from weekly, monthly, and annually subscription fee.

# Future roadmap includes VISION

to become a **SVOD** based **SUPER APP** by adding new engaging content category

V+ Channel

110+

Linear
Channels

Local + Foreign

Premium SVOD platform with the most linear TV offering for OTT in the market