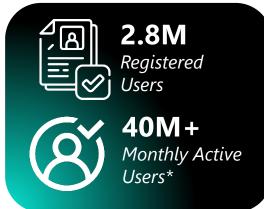

# VISION TV Anywhere, Anytime

## **Subscription Video on Demand (SVOD)**

✓ Vision+ provides extensive original content, thousands hours of VOD, and hundreds of linear channels with catch up features, which are offered independently and through bundling with the packages offered by MNC Vision, K-Vision, and MNC Play.

# Advertising Video on Demand (AVOD)

- ✓ Vision+ offers all of the Group's Pay TV subscribers for free viewing with ad support similar to the content packager they subscribe, providing room for upselling.
- ✓ Free users may upgrade to subscription with no ads if they wish to enjoy premium content, available in sachet pricing, starts from weekly, monthly, and annually subscription fee.

# Future roadmap includes VISION

to become a **SVOD** based **SUPER APP** by adding new engaging content category

V+ Channel

110+

Linear
Channels

Local + Foreign

Premium SVOD platform with the most linear TV offering for OTT in the market