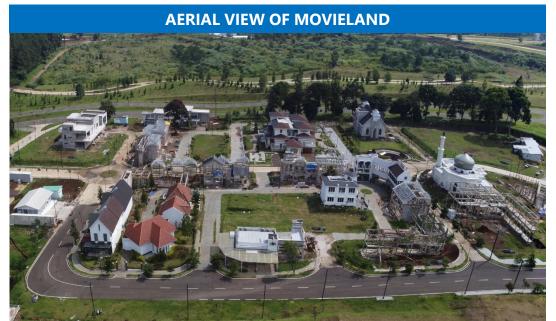

#### MOVIELAND: The Most Integrated and One Stop Studios

Several construction in Movieland have been completed and are currently being used for filming TV series and advertisements. With Movieland. film and TV series production becomes more efficient at all stages, from pre-production to postproduction. Everything is integrated in one controlled working environment.

Current construction progress on the total area is estimated to have reached around 70%