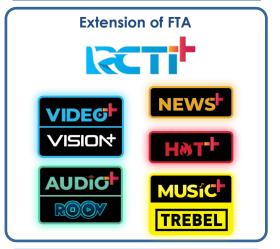

# Future roadmap includes VISION

to become a **SVOD** based **SUPER APP** by adding new engaging content category

V+ Channel

110+

Linear
Channels

Local + Foreign

Premium SVOD platform with the most linear TV offering for OTT in the market

CTI GTV MNCTV VISION REPORTED TO THE STATE OF THE STATE O

Exclusive
27,000+
Hours

The highest quality local content in the country including top rated drama series, movies, and other leading contents

A variety of sporting programs

VISION

**ORIGINALS** 

Key drivers to attract subscribers to Vision+ with aggressive original productions